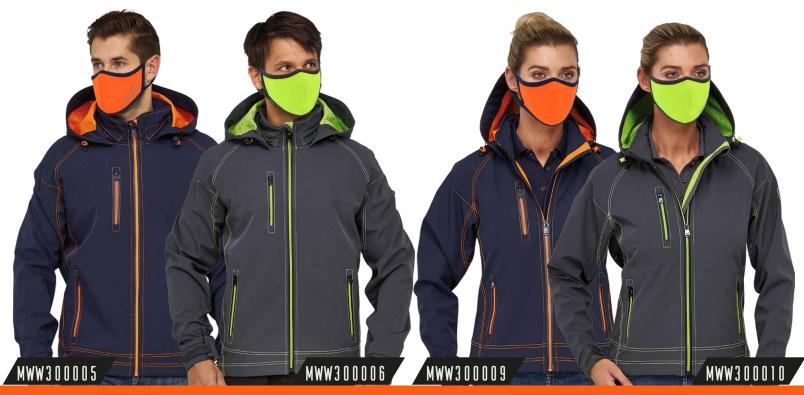

## MIX MID MATCH freeshipping

TWOTONE

**PROTECH**<sup>TM</sup>

## TWOTONE PROTECH8000/5000 SOFT SHELL JACKET

FABRIC: Super Soft Grip Making a very Smooth Soft Shell Bonded with a Functional TPU-Film and a Super Tight Melange Knit, 96% Polyester/ 4% Spandex, 4-Way MultiSTRETCH

FEATURES: Reversed TPU-Waterproof Two-Tone Zippers Zip-Off Hood Snap-On Sleeve Ends Sporty Fitted Cut Panel-to-Panel Stitching Contrast Fine-Thread Stitching

**TECHWISE:** Waterproof 8.000mmH<sup>2</sup>0 Breathable 5.000g/m<sup>2</sup>/24h WINDSTOPPER FunctionC

COLORS: MacGrey / MacGreen | MacBlue / MacOrange

As low as

\$139.99

**Functional Face Masks** 

As low as

**\$7.99** 